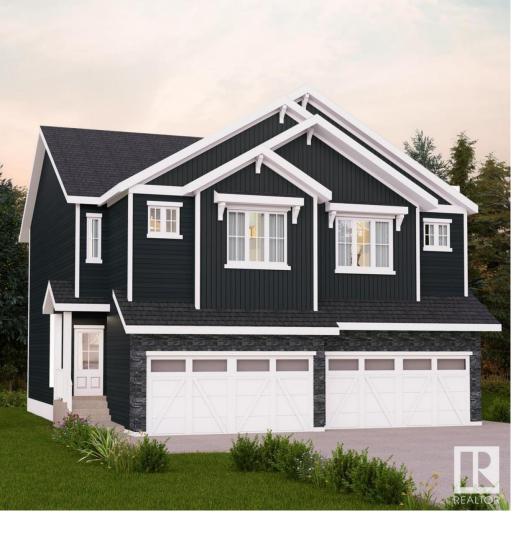

## Edmonton Alberta

\$419,900

The Uplands at Riverview provides a lively lifestyle unlike any other in West Edmonton. A community-built with your kids in mind, enjoy the benefits of outdoor and indoor recreation. Step into your new home in the Acadia half duplex from Akash Homes! Experience beautiful contemporary design boasting an open-concept floor plan. This charming half duplex offers approximately 1300 SQFT and showcases 9-foot ceilings on the main floor, laminate flooring throughout the main, and exquisite quartz countertops. Upstairs, discover three well-appointed bedrooms, including a primary suite designed for two, complete with a walk-in closet and ensuite. Additional second-floor highlights include convenient upstairs laundry and a bonus room. Enjoy the added benefits of a separate side entry and an attached oversized single garage at the front. \*\*PLEASE NOTE\*\* PICTURES ARE OF SHOW HOME; ACTUAL HOME, PLANS, FIXTURES, AND FINISHES MAY VARY AND ARE SUBJECT TO AVAILABILITY / CHANGESWITHOUT NOTICE. HOME IS UNDER CONSTRUCTION. (id:6769)