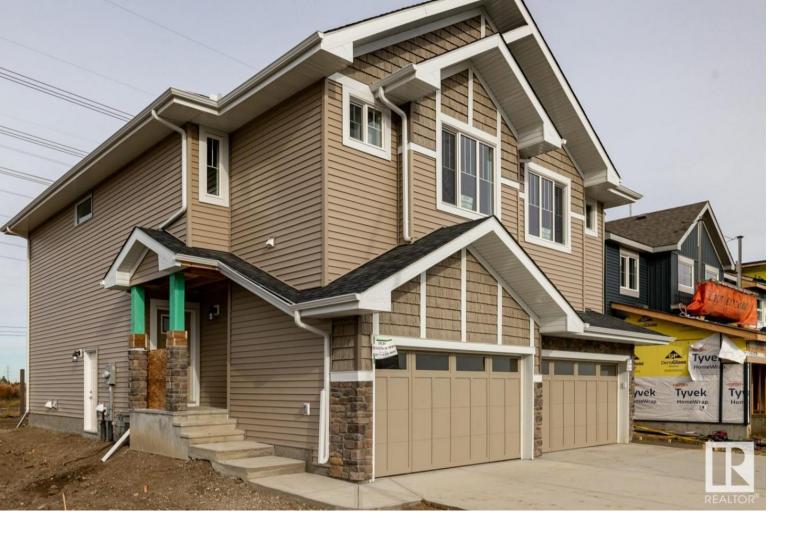

## Edmonton Alberta \$419,900

The Uplands at Riverview provides a lively lifestyle unlike any other in West Edmonton. A community-built with your kids in mind, enjoy the benefits of outdoor and indoor recreation. Step into your new home in the Acadia half duplex from Akash Homes! Experience beautiful contemporary design boasting an open-concept floor plan. This charming half duplex offers approximately 1300 SQFT and showcases 9-foot ceilings on the main floor, laminate flooring throughout the main, and exquisite quartz countertops. Upstairs, discover three well-appointed bedrooms, including a primary suite designed for two, complete with a walk-in closet and ensuite. Additional second-floor highlights include convenient upstairs laundry and a bonus room. Enjoy the added benefits of a separate side entry and an attached oversized single garage at the front. \*\*PLEASE NOTE\*\* SOME IMAGES ARE VIRTUALLY STAGED USING AI\*\* (id:6769)