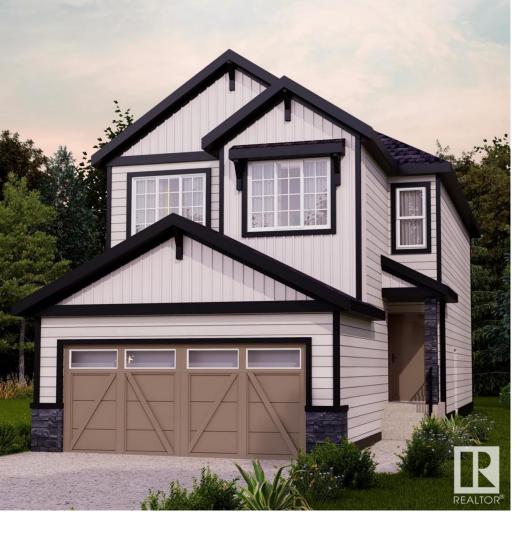

## Edmonton Alberta \$549,900

The Uplands at Riverview provides a lively lifestyle unlike any other in West Edmonton. BACKING THE POND with a SEPARATE SIDE ENTRY, Akash Homes invites you to the 'Bedford-Z'; this zero lot line home offers stunning features, quality craftsmanship, and an open-concept floor plan that makes day-to-day living effortless with its functional design. Your main floor offers 9' ceilings, laminate flooring, and quartz counters. You'll enjoy a spacious kitchen with an abundance of cabinet and counter space, soft-close doors and drawers, plus a walk-through pantry! Your living room offers comfort and style, with an electric fireplace and large windows for plenty of natural light. Rest and retreat upstairs, where you'll enjoy a large bonus room plus 3bedrooms, including a primary suite designed for two with its expansive walk-in closet and spa-inspired ensuite! \*\*PLEASE NOTE\*\*PICTURES ARE OF SIMILAR HOMES; ACTUAL HOMES, PLANS, FIXTURES, AND FINISHES MAY VARY AND ARE SUBJECT TOAVAILABILITY/CHANGES WITHOUT NOTICE. (id:6769)