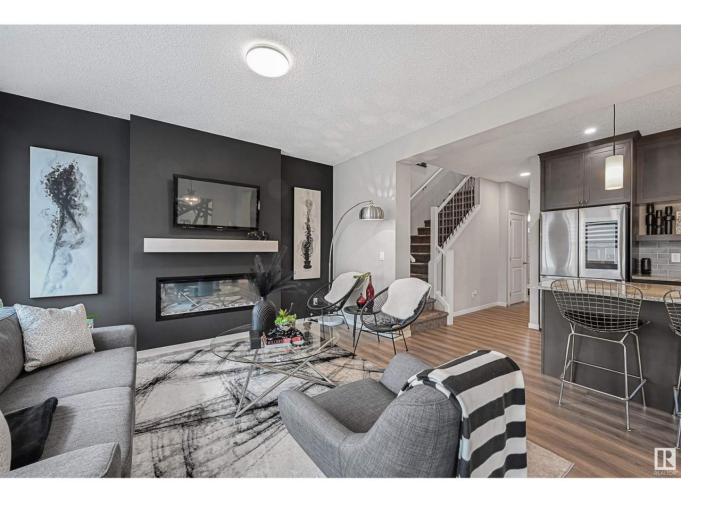

## Edmonton Alberta

\$674,800

Like new gorgeous upgraded Morrison 2 story nestled on a quiet street in Glenridding Ravine, just steps to the pond & ravine. Approximately 2600sf of total living space as the basement is professionally finished! Upgrades galore w/ over \$75,000 in extras. Dream kitchen w/ upgraded Bosch appliances including a gas stove & two ovens. There's even a Butler's pantry w/ a beverage cooler! Upgraded cabinetry & flooring throughout. Open concept plan is the perfect main floor entertaining space. Plus main flr den. Upstairs find a bonus rm & laundry. 3 bedrms incl a luxurious primary suite featuring an ensuite w/an oversized tiled shower & dual sinks. LPV flooring in the bedrms! Lower level has a family rm, bedrm, 3 pc bath, storage & a flex area. Huge mudrm, lots of storage built-ins & a dbl garage w/extra depth on one side (can accommodate an extended cab pickup). Large exterior patio w/ pergola as well! Restaurants & shops close by incl Windermere Currents & Edm South Cm. Easy access to EIA & the Anthony Henday (id:6769)