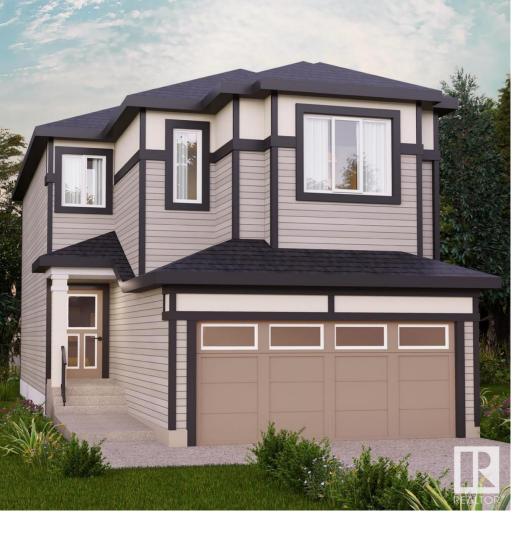

## Edmonton Alberta

\$579,900

Nestled in the picturesque Riverview area of West Edmonton, Verge at Stillwater is a community that seamlessly blends natural features like wetlands, parks, and trails with convenient amenities such as schools, recreation facilities, and shopping. This single-family home, The Otis-24' is built with your growing family in mind. It features 3 bedrooms, 2.5 bathrooms and an expansive walk-in closet in the primary bedroom. Enjoy extra living space on the main floor with the laundry room on the second floor. The 9' ceilings on the main floor, (w/ an 18' open to below concept in the living room), and quartz countertops throughout blends style and functionality for your family to build endless memories. \*\*PLEASE NOTE\*\* PICTURES ARE OF SIMILAR HOME; ACTUAL HOME, PLANS, FIXTURES, AND FINISHES MAY VARY AND ARE SUBJECT TO AVAILABILITY/CHANGES WITHOUT NOTICE. (id:6769)