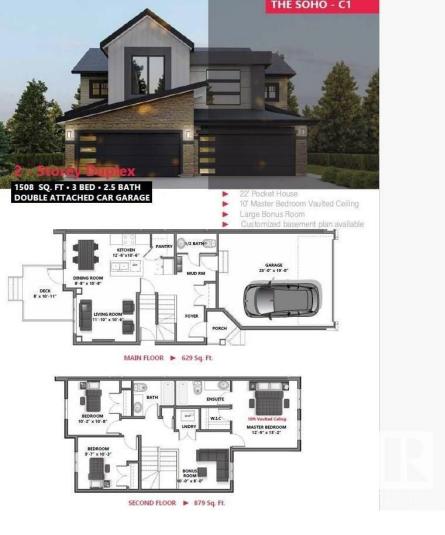

## Fort Saskatchewan Alberta

\$465,000

Last Duplex in the market! Includes Side Entrance for future mother-in law suite. Soho Floor plan comes with attached Double Garage, 1508 sq. ft., side entrance, Bonus Room and more! This 2 storey half duplex is located in Southfort Meadows with great access to the community ice rink/hall, schools, future church, parks and playgrounds at walking distance. Features: big double attached garage, fireplace, upgraded finishing, high end vinyl plank floors. Main floor features 9ft ceilings, modern kitchen cabinets right to the ceiling. Upstairs you'll find 3 large bedrooms, BONUS ROOM, 2nd floor laundry and a Full bathroom, master bedroom has walk in closet and full ensuite bathroom. Pictures of show home are a representation of potential finishing and upgrades available, homes may vary to clients needs and budget. Possession end of may, Includes \$3500 builder appliances credit. (id:6769)

Living room Measurements not available
Dining room Measurements not available
Kitchen Measurements not available
Den Measurements not available

Primary Bedroom Measurements not available
Bedroom 2 Measurements not available
Bedroom 3 Measurements not available
Bonus Room Measurements not available