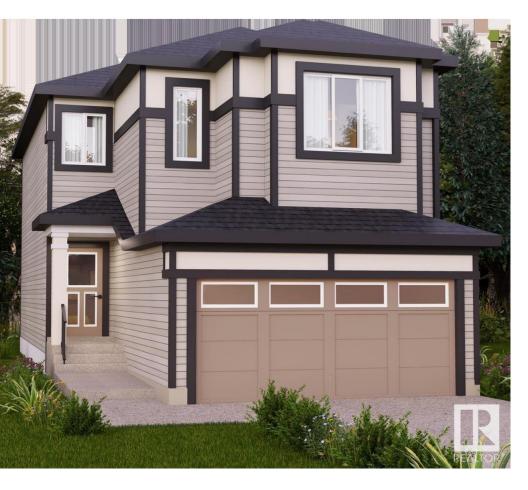

## Edmonton Alberta

\$559,900

Nestled in the picturesque Riverview area of West Edmonton, Verge at Stillwater is a community that seamlessly blends natural features like wetlands, parks, and trails with convenient amenities such as schools, recreation facilities, and shopping. This single-family home, The 'Otis-Z-22' is built with your growing family in mind. It features 3 bedrooms, 2.5 bathrooms and an expansive walk-in closet in the primary bedroom. Enjoy extra living space on the main floor with the laundry room on the second floor. The 9' ceilings on the main floor, (w/ an 18' open to below concept in the living room), and quartz countertops throughout blends style and functionality for your family to build endless memories. \*\*PLEASE NOTE\*\* PICTURES ARE OF SIMILAR HOME; ACTUAL HOME, PLANS, FIXTURES, AND FINISHES MAY VARY AND ARE SUBJECT TO AVAILABILITY/CHANGES WITHOUT NOTICE. (id:6769)