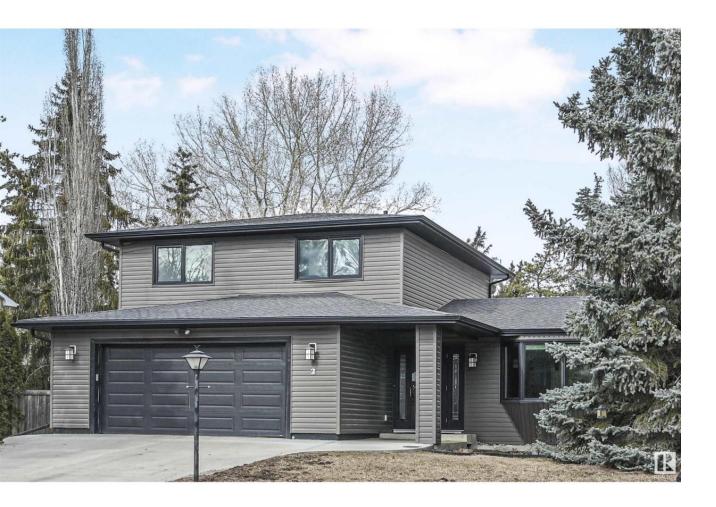

## Edmonton Alberta

Welcome to Westbrook Estates on sought after Westbrook Drive! A mature landscaped lot boasting nearly 15,000 sf (0.34 Acres) behind the Derrick golf course! Upon entry find a renovated, open concept living & dining area centred around the Chef's kitchen: massive granite counters, shaker panels galore (incl under floating island), S/S appliances & a stunning golf course view. Upstairs primary retreat boasts balcony overlooking golf course & walk-in closet/ensuite. 2nd flr complete w/ laundry & spare bdrm/bath. Enjoy evenings in the backyard or enclosed sunrm. Basement is finished w/ Rec space, 2 addtl rooms & bthrm. Addtl features incl AC, hardwood flooring, heated 27' garage, fresh paint, new lighting, skylights, 8' fencing & updated driveway, widows, shingles & mechanical. Easy access to major arteries, quick downtown/university commute & fantastic school designations (Westbrook Elementary down the road). A premier community nestled among Whitemud Ravine with walking trails into Edmonton's trail system! (id:6769)