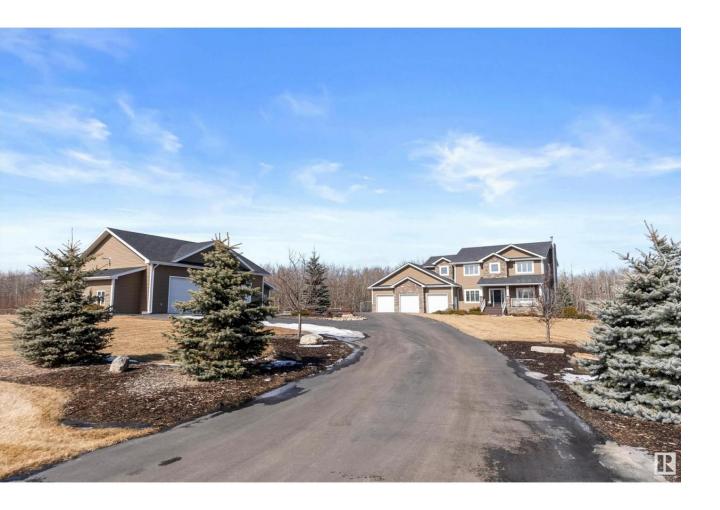

## Rural Leduc County Alberta

\$1,199,000

AMAZING 4.03 TREED & ROLLING ACRES offers a 2547 sq. ft. 2 STOREY WALKOUT, an OVERSIZED TRIPLE garage plus a 40'x60' SHOP with PAVEMENT TO THE FRONT DOOR just minutes from BEAUMONT. VERANDAH at the front door leads into the SUNLIT FOYER with a LIVINGROOM & DEN on either side of CENTRAL STAIRCASE. The gorgeous bright & WHITE ISLAND KITCHEN features GRANITE COUNTERS, BI STAINLESS APPLIANCES, doors to the HUGE UPPER DECK & a SPACIOUS DINING AREA with many decor options around the WOOD BURNING FIREPLACE. There is a mud room a 2 piece bath & access to the garage on the main. Up to a GRACIOUS PRIMARY with SPA ENSUITE, TILE, soaker tub, shower, & WI CLOSET plus 3 BEDROOMS with WARDROBES a SWEET LAUNDRY & MAIN BATH. The WALKOUT offers 2 beds, laundry, a family room & kitchen with IN SLAB HEAT, perfect for the INLAWS! Gorgeous yard with GARDEN BOXES, DECK, PATIOS, POND & SHOP with RADIANT HEAT & 10' OH DOORS. ICF BUILT, Hunter Douglas, CENTRAL AC, HEATED ITALIAN TILE, TRIPLE PANE WINDOWS, 3300 GAL CISTERN & MOUND! (id:6769)