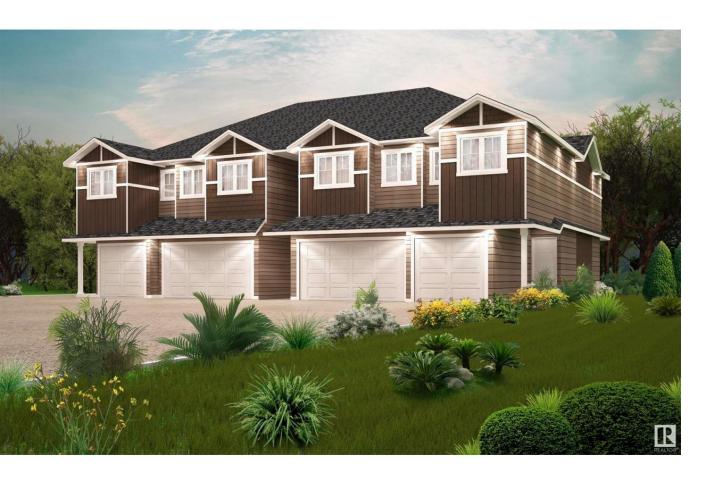

## Edmonton Alberta

\$384,900

Discover modern living in Keswick Heights with this pre-construction townhome, ready for possession in 2026-2027! Featuring 3 bedrooms, 2.5 bathrooms, and approx. 1302 SQFT, this home offers a double attached garage, 9' ceilings, quartz countertops, chrome fixtures, and an LED lighting package. Enjoy durable laminate flooring on the main floor and the convenience of a pet-friendly condo community. Nestled minutes from Currents of Windermere, scenic ponds, and walking trails, this townhome is the perfect blend of comfort and lifestyle. A smart, affordable choice for first-time buyers or savvy investors! \*\*PLEASE NOTE\*\* PICTURES ARE ARTIST CONCEPT; ACTUAL UNIT, PLANS, FIXTURES, AND FINISES MAY VARY & SUBJECT TO AVAILABILITY/CHANGES WITHOUT NOTICE! (id:6769)