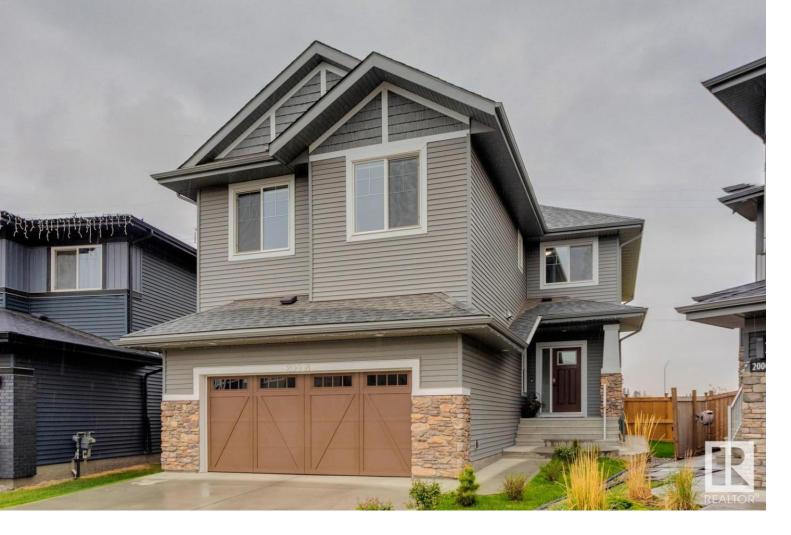

## Edmonton Alberta

\$825,000

Welcome to the vibrant community of The Uplands! Better than new, this 2596 sqft 2-storey, w/1044 sqft LEGAL BASEMENT SUITE will surely impress! Situated on a large 5800+ sqft, fully landscaped, pie shaped lot that backs onto a greenspace. The main floor offers an open and spacious floorplan. Lavish kitchen w/premium cabinetry, quartz counters, and s.s. appliances. Gorgeous living area w/soaring 18' ceilings and linear fireplace. Open dining area, main floor bedroom, and full bath. Upstairs you will find 4 total bedrooms, including the large primary suite w/spa like 5-pc ensuite and walk-in closet. The upper level also features a bonus/loft space, additional 4-pc bath, and laundry area. The fully finished legal suite on the lower level offers a separate entrance, two bedrooms, large living/dining area, great kitchen, and laundry. Perfect for a mortgage helper! Located close to schools, parks, and other amenities. Great home in a great area! (id:6769)