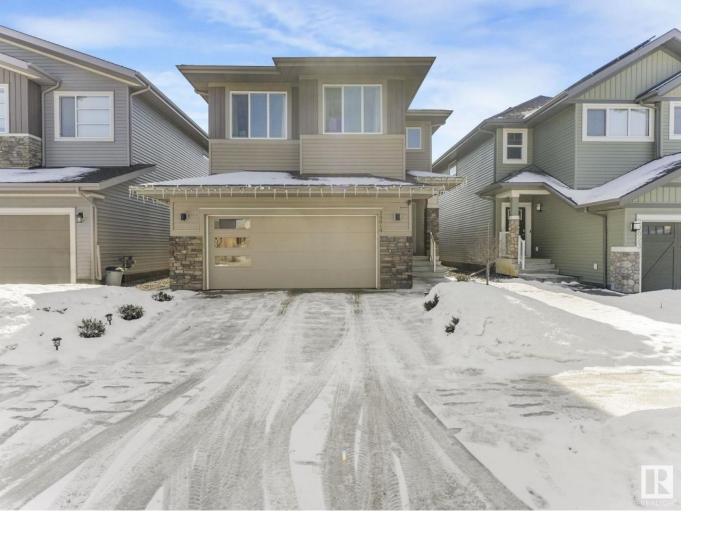

## Edmonton Alberta \$640,000

Welcome to the Uplands & this beautifully crafted 2,440 ft2 home with 3 BEDS /2.5 BATHS. This home is perfect for families seeking WOW factor & functionality. The OPEN-Concept main floor showcases a gourmet kitchen with stunning quartz countertops, large island & sleek stainless appliances, ideal for those who love to cook & entertain. A convenient WALK-Through pantry & spacious MUDROOM ensure ample storage/organization. The upstairs BONUS room is HUGE & adds a perfect place for the family to gather/relax. The luxurious 5-piece ensuite is a true retreat, offering separate his/her sinks, large walk-in shower, soaker tub, & his/her walk-in closets. An absolute MUST-SEE. In addition, this home is sure to keep your BILLS LOW now &