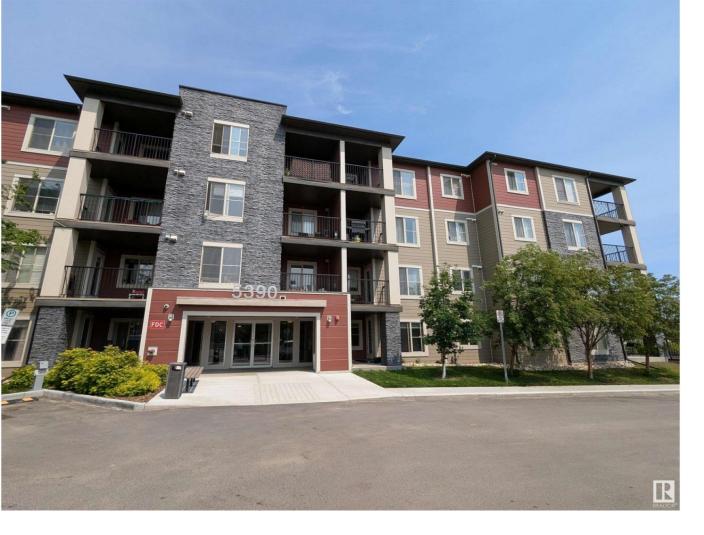

## Edmonton Alberta

\$239,900

Welcome to this charming, PET FRIENDLY, and recently renovated 2-bedroom condo located in the desirable Southwest neighbourhood of Chappelle, with convenient access to public transportation and YEG airport. Upon entering, you'll be welcomed by stunning brick accent walls and beautiful Luxury Vinyl Planking throughout the home. The spacious west-facing living room is equipped with a new Lennox air conditioner, perfect for staying cool during the summer months. Step outside onto the large northwest-facing balcony, which offers an unobstructed view of the serene greenspace, ideal for relaxing while enjoying the sunset. The main bedroom suite features a walk-through closet and an ensuite bathroom, which includes a comfort-height toilet, as does the main bathroom. This condo also comes with one titled underground parking stall, updated lighting in the dining room, office, and kitchen, which is equipped with a new Harlon pull-down faucet. This condo truly stands out as one of the nicest units in the building! (id:6769)