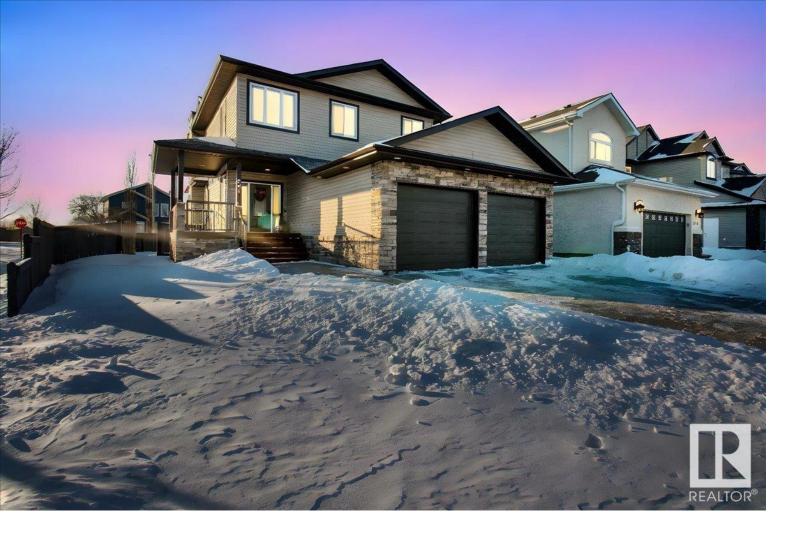

## Leduc Alberta \$598,307

Welcome to this meticulously maintained two-storey home in Bridgeport! The large covered front porch leads to an open main floor with 9-ft ceilings, a bright living room, and a stylish kitchen featuring stainless steel appliances, a large island, soft-close drawers, and a corner pantry. Patio doors open to a west-facing deck and a backyard with a poured concrete fire pit. The main floor also includes a spacious laundry room with a sink and ample counter space. Upstairs, the primary suite boasts 12-ft vaulted ceilings, dual walk-in closets, a den, and a 5-piece ensuite, along with another oversized bedroom and a 4-piece bathroom. The finished basement offers a third bedroom, 3-piece bathroom, and a huge rec room with space for another bedroom if needed. Additional highlights include solid core doors, central A/C, and an oversized, heated double garage with 10-ft doors and hot/cold taps. This is a must see! (id:6769)