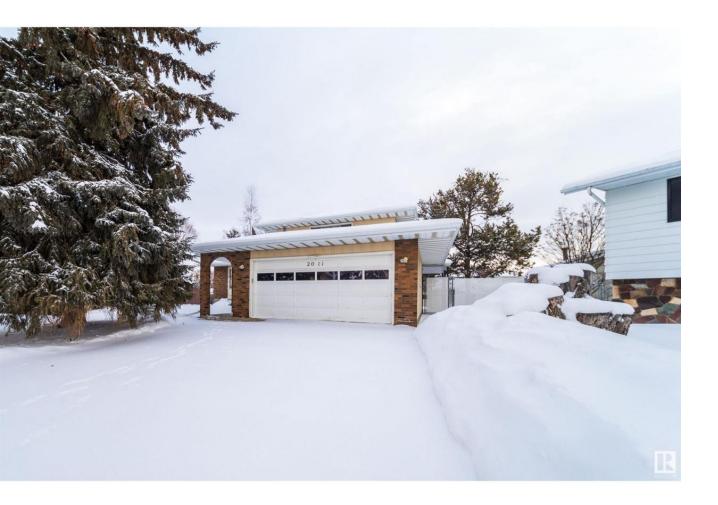

## Edmonton Alberta

Opportunity Awaits in Satoo! This four-level split home, offering over 2,000 sq. ft. The upper level features a spacious primary bedroom, with a walk-in closet and a private 3-piece ensuite. Two additional generously sized bedrooms and a bright 4-piece main bath offer plenty of space for family or guests. The second level has a large, light-filled living room flows seamlessly into the dining area. The kitchen boasts abundant cabinetry and ample counter space. On the main level, you'll find a versatile bedroom/office space, a convenient 2-piece bath, laundry area, and a cozy family room featuring a charming wood-burning fireplace. Patio doors lead directly to your expansive deck and a massive, park-like backyard. The fully finished basement offers a large rec room, a bedroom, and tons of storage. Car enthusiasts and hobbyists will love the oversized double attached garage, complemented by an additional oversized single detached garage in the backyard. Plus, third parking area for a large motorhome. (id:6769)