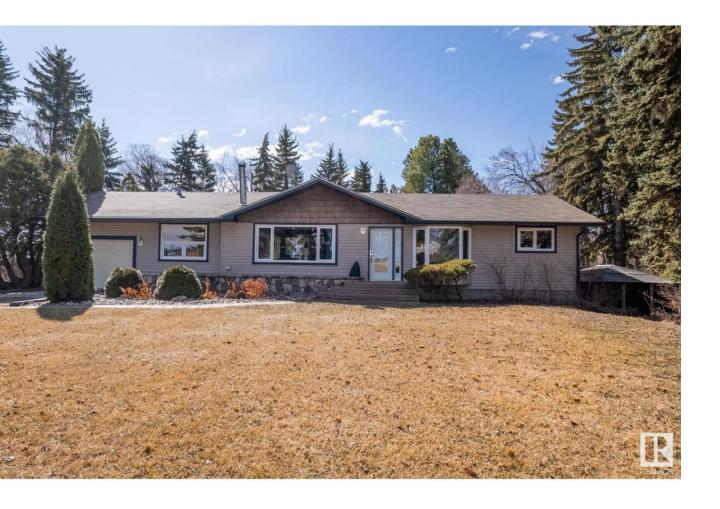

## Edmonton Alberta

\$1,499,900

This is the one you've been waiting for! Once in a lifetime opportunity to own a 12 acre property with TWO HOUSES, minutes from all amenities in both the city of Edmonton and the town of Beaumont. The possibilities are endless! As you enter, you will be greeted with a luxurious private gate. The main house has been tastefully renovated inside and out over the years offering a spacious, 1600 sq.ft open concept floor plan with gleaming hardwood floors, quartz countertops and stainless steel appliances. The upper level can easily be converted back to a 2 bedroom floor. The basement features a SEPARATE ENTRANCE, 2 bedrooms and a large Hawaiian themed rec space. OVERSIZE DOUBLE CAR GARAGE, HEATED SINGLE CAR GARAGE, QUONSET APPROX 85'x36'. Long term tenants in the second house. Very low vacancy over the years. Don't miss out on this exceptional opportunity to own a piece of paradise with the convenience of urban amenities just moments away. (id:6769)