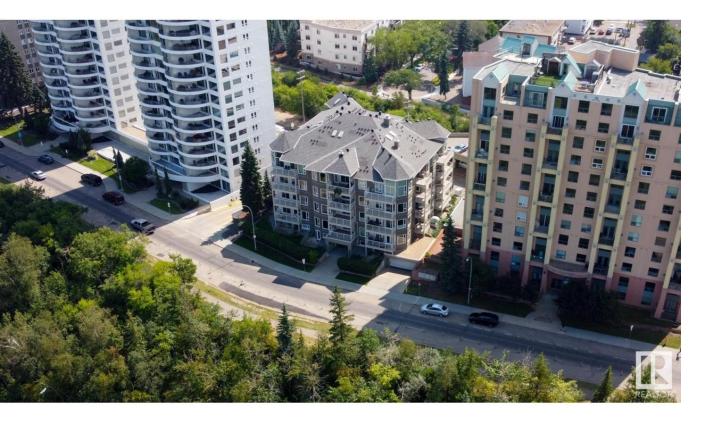

## Edmonton Alberta

\$278,800

SPECTACULAR LOCATION with River Valley and Downtown views. Welcome to The Rutherford, a well-maintained complex along Saskatchewan Dr. This spacious unit boasts renovations such as hardwood flooring, newer cabinets, granite counters (kitchen and bathroom) & updated hardware. Open concept living area boasts fireplace and oversized windows with stunning views. Spacious primary bedroom has walk-in closet, built-in vanity & 4pc ensuite. Second bedroom (or den) for additional living space too. Plus a massive patio to enjoy Edmonton's River Valley. Additional features include in-suite laundry and large storage room in unit. Building updates include envelope improvements such as newer windows and balconies. Secure and heated underground parking plus assigned storage cage! Quiet 18+ building. Enjoy accessible restaurants along 109th St and Whyte Ave. Drop down into the River Valley on either bike or walking trails. Plus easy access to Downtown amenities. Quick possession available! (id:6769)