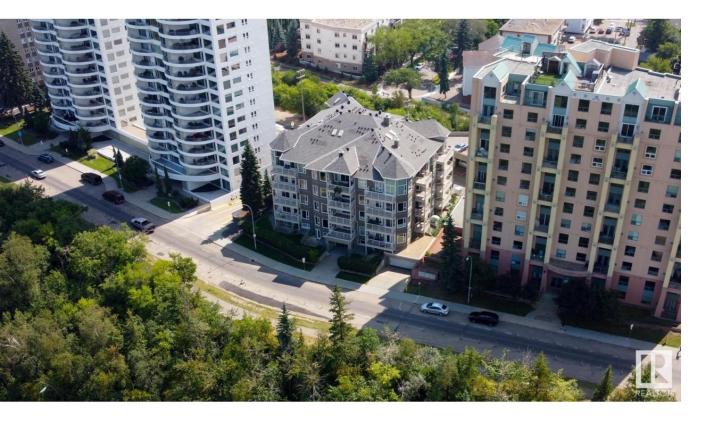

## Edmonton Alberta \$270,000

SPECTACULAR LOCATION with RIVER VALLEY & DOWNTOWN VIEWS. Welcome to The Rutherford, a wellmaintained complex nestled along Saskatchewan Dr. This spacious unit boasts 2 bdrms (or bdrm + den) & renovations such as hardwood flooring, newer cabinets, granite counters (kitchen & bathrm) & updated hardware. Open concept living area boasts fireplace & oversized windows with stunning views. Spacious primary bdrm has walk-in closet, built-in vanity & 4pc ensuite. Second bdrm (or den) for additional living space too. Plus a massive patio to enjoy Edmonton's River Valley. Additional features include in-suite laundry & large storage room in unit. Building updates include envelope improvements such as newer windows & balconies. Secure/heated underground parking plus assigned storage cage! Quiet 18+ building. Close proximity to UofA. Enjoy accessible restaurants along 109th St and Whyte Ave. Drop down into the River Valley via bike or walking trails. Plus easy access to Downtown amenities. Quick possession available! (id:6769)