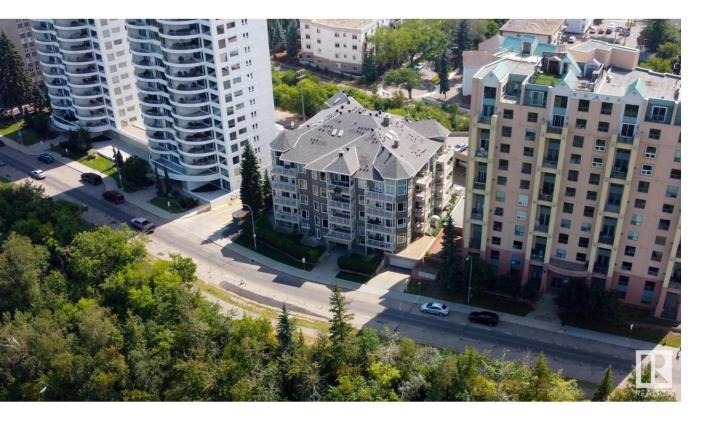

## Edmonton Alberta \$270,000

SPECTACULAR LOCATION with RIVER VALLEY & DOWNTOWN VIEWS. Welcome to The Rutherford, a wellmaintained complex nestled along Saskatchewan Dr. This spacious unit boasts 2 bdrms (or bdrm + den) & renovations such as hardwood flooring, newer cabinets, granite counters (kitchen & bathrm) & updated hardware. Open concept living area boasts fireplace & oversized windows w/ stunning views. Spacious primary bdrm has walk-in closet, built-in vanity & 4pc ensuite. Den (or 2nd bdrm by code) for additional living space too. Plus a massive patio to enjoy Edmonton's River Valley. Additional features include in-suite laundry & large storage room in unit. Building updates include envelope improvements such as newer windows & balconies. Secure/heated underground parking plus assigned storage cage! Quiet 18+ building. Close proximity to UofA. Enjoy accessible restaurants along 109th St & Whyte Ave. Drop down into the River Valley via bike or walking trails. Plus easy access to Downtown amenities. Quick possession available! (id:6769)