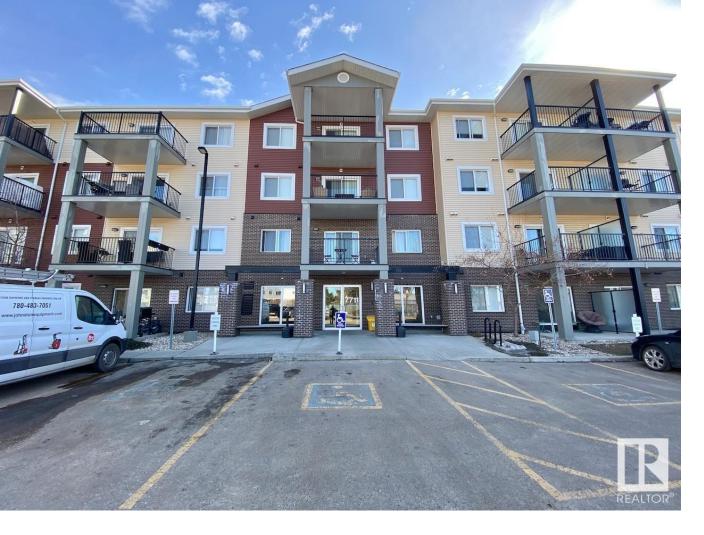

## Edmonton Alberta

\$219.900

2 BED 2 FULL BATH SOUTH FACING CORNER UNIT W/ TITLED UNDERGROUND PARKING in Elements at Urban Village! This immaculate 2rd floor unit is sure to please with its open concept floor plan, granite countertops, modern cabinets, stainless steel appliances, IN-SUITE LAUNDRY, and so much more! This unit has the perfect floor plan with the bedrooms separated by the living area and south facing so it gets loads of natural light from dusk till dawn with all the extra windows! Outside also boasts a huge wrap around covered balcony! Close to all the amenities you'd need and a great location for commuting all around the city! Don't miss out on this great unit! (id:6769)