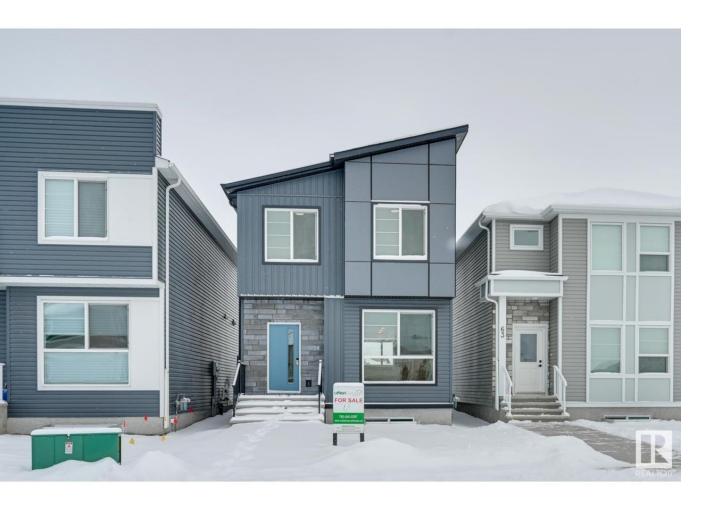

## Fort Saskatchewan Alberta

Welcome to The Kona a stunning 2-storey home in Meadowview, Fort Saskatchewan! Offering 1,679 sq ft of well-designed living space, this home features 9' ceilings, an open-concept main floor, and east-to-west-facing windows that flood the space with natural light. The spacious kitchen and dining area are perfect for entertaining, complemented by a stylish 2-piece bath. Upstairs, enjoy plush carpeting, a large bonus room, and an east-facing primary suite with a walk-in closet and 4-piece ensuite. Two additional bedrooms share a full bath with a deep soaker tub. A stacked washer/dryer in the upstairs laundry adds convenience. Bonus: a fully finished, legal 2-bedroom basement suite with separate entrance ideal for rental income or extended family. All appliances, window coverings, and full landscaping included. The Kona is the perfect blend of comfort, functionality, and investment potential. (id:6769)