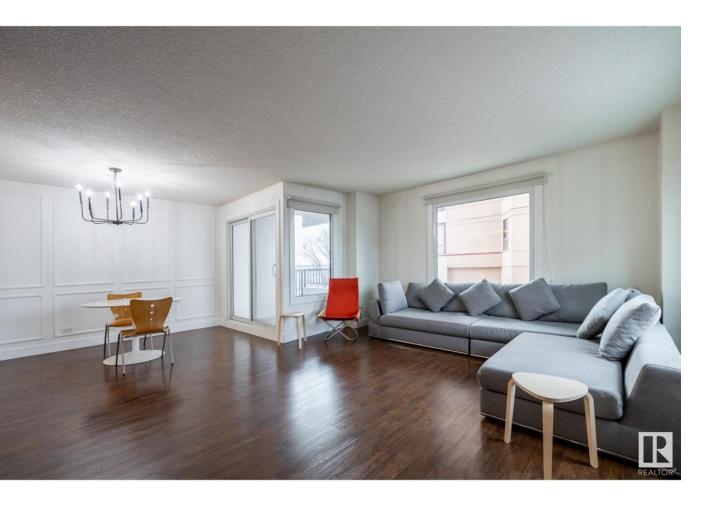

## Edmonton Alberta

\$199,900

FULLY RENOVATED RIVER VIEW 2 BED 1 BATH DOWNTOWN CONDO. This 950 SQFT suite has everything you need. As you step in you are greeted by a galley kitchen with new quartz counters, ss appliances & white cabinetry. The perfect place to enjoy cooking your favourite meals. Head into your spacious living & dining room that is drenched in natural light & such an inviting space. Outside, take in your river view on your private balcony. To complete this impeccable unit, a HUGE primary bdrm, 4 pc bath & generous sized 2nd bdrm. Ideal for a guest suite or home office. The Athabascan is all about the AMENITIES!! Featuring a full gym, social room with pool table & the sauna. There is even a carwash & a hobbies room! To top it off you have access to a BEAUTIFUL outdoor patio space that is filled with greenery & views of the river. Also featuring 1 assigned underground parking stall & shared laundry! Close to countless amenities, restaurants, walking trails , golf, public transportation, & more! Come check it out! (id:6769)

Living room  $13'9" \times 17'9"$ Dining room  $7'4" \times 11'$ Kitchen  $7'5" \times 12'8$  Primary Bedroom 12'6" x 13'9" Bedroom 2 12'6" x 10'9" Storage 4'4" x 3'9" Listing Presented By:

Originally Listed by: Century 21 All Stars Realty Ltd http://www.michaelsells.ca/