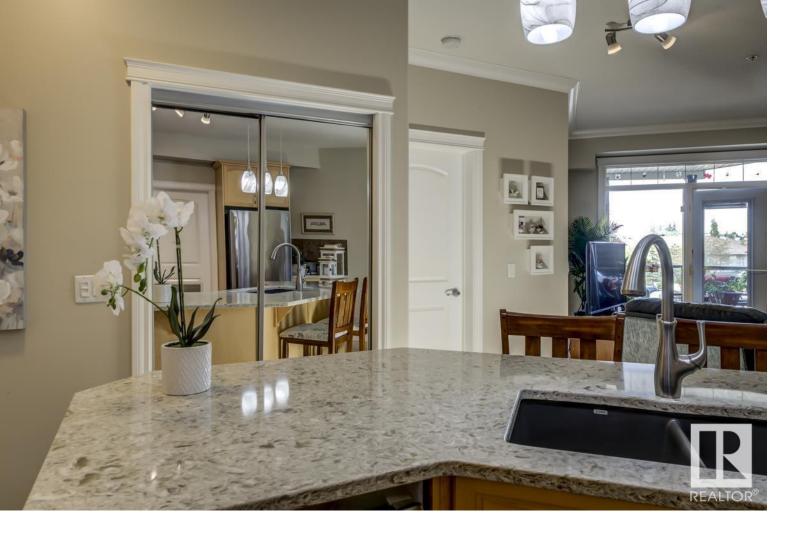

## Edmonton Alberta \$300,000

FEELS like HOME!That is what you will say when you walk into this GORGEOUS 1100 ft2 apartment in a fantastic building with \$2.4 Million RESERVE FUND, tons of amenities and activities in FRIENDLY Tamaya Terrace. The present owner has taken special care with many upgrades such as: Newer Paint in soft neutral decor, refinished HARDWOOD flooring,Carpet is all newer, shimmering QUARTZ countertops, undermount sinks, and taps throughout, newer Kitchen Stainless steel appliances. More features include: 9' ceiling vaulted as well in the FORMAL DINING or DEN,Huge Walk-in closets,CENTRAL A/C,Lovely FIREPLACE with TV HOOKUP, 2nd TV hookup in Livingroom too, Primary SUITE has Large SHOWER, COVERED large BALCONY with GASLINE for BBQ, ensuite LAUNDRY ROOM is big enough for lots of extras PLUS you have a large STORAGE CLOSET in the heated UNDERGROUND PARKADE!AMENITIES:STEAM and SAUNA rooms, commercial grade GYM, PARTY room, LARGE FORMAL DINING ROOM for friends, GAMES ROOM, CAR WASH, BIKE ROOM, GUEST SUITE! PETS are welcome (id:6769)