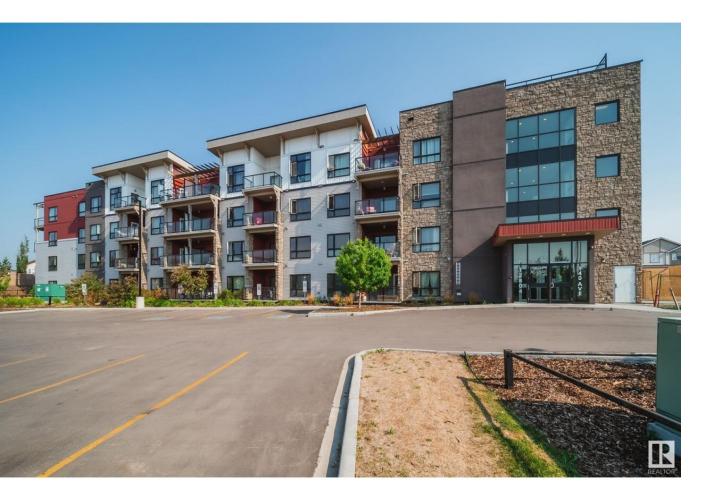

## Edmonton Alberta \$235,000

Welcome to Aloft Skyview and this modern 2 bedroom 2 bathroom condo with HEATED underground parking stall conveniently surrounded by all possible amenities AND PETS WELCOME! This building also features a ROOF TOP PATIO for you and friends to enjoy! Upgrades include full cabinets to ceiling, quartz countertops, vinyl plank flooring, STAINLESS STEAL APPLIANCES, 2 full bathrooms with tubs and Deck! Primary bedroom with walk in closet and 4 piece ensuite, second bedroom on opposite side for privacy. Insuite washer and dryer, plenty of closet space and ISLAND in kitchen! Condo fee \$516.24 includes heat and water! Walking distance to Gyms, grocery stores, restaurants etc etc! Shows excellent! (id:6769)