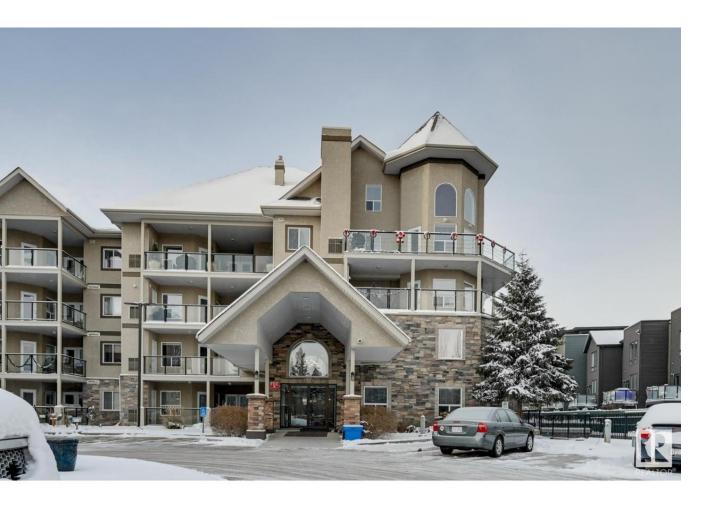

## Edmonton Alberta \$242,800

One look will do!!! Pride of ownership throughout this wonderful unit located in Rutherford and close to walking trails and all amenities!! You will love the open concept perfect for entertaining or cozy nights at home! Living Room has a corner gas fireplace perfect for chilly nights and access to the East facing deck that has a natural gas hook up for the BBQ. The chef in the home will enjoy the kitchen complete with a spacious island with pull out drawers, perfect for morning coffee, pantry and all appliances. 2 good size bedrooms with the primary offering a large walk in closet and a 4 Piece ensuite. Beautiful custom Hunter Douglas Blinds, lots of storage/closet space including laundry room. Elevator to the underground parking stall with storage cage is just around the corner from the unit! Building amenities include an exercise room, guest suite, meeting room and a car wash!! Don't miss seeing this beautiful unit! (id:6769)