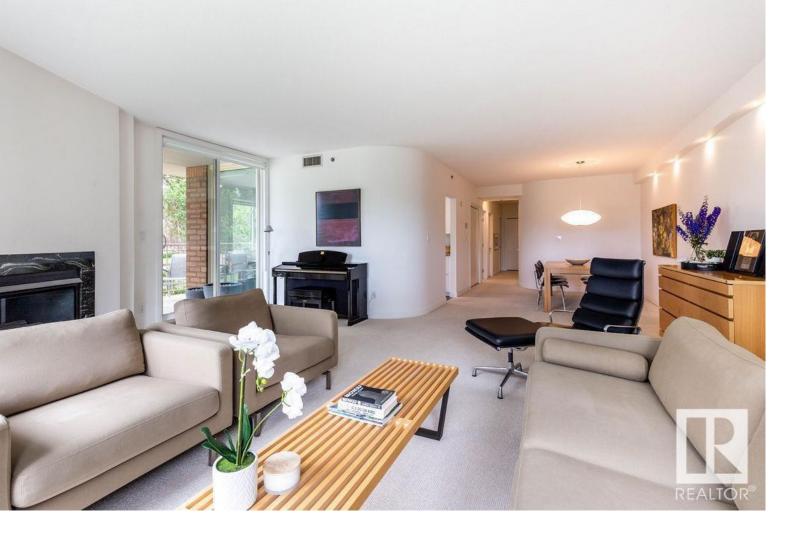

## Edmonton Alberta

\$100k in RENOVATIONS transformed this Gorgeous 1400 ft2 one level CORNER unit to HOMES & GARDENS modern Decor! Everything has been done top to bottom in 2015: new raised Ceiling (8 1/2') with all new LIGHTING, TRIM, BASEBOARDS, SOLID CORE Interior DOORS, PAINT, ALL Bathroom Fixtures, including Primary ENSUITE with 10mm GLASS & Tile surround, extra long Tubs, Grohe Taps, Floating cabinetry, complete new CHEF's KITCHEN with NEW cabinets, high-end BOSCH Appliances to include cabinet finish B/I Dishwasher, SLIDE-IN RANGE, French door Fridge with water-line, Corian countertops with CURVED Corian BACKSPLASH. This EXECUTIVE suite has massive TRIPLE PANE windows (4 years) for amazing VIEWS of the RIVER VALLEY across the road from the SPACIOUS open formal DINING-ROOM & GREAT-ROOM with GAS FIREPLACE opening up to the lovely covered BALCONY with GAS-LINE to BBQ.Extras: A/C new Front load Electrolux WASHER/DRYER (2024), UNDERGROUND PARKING with STORAGE LOCKER. Amenities: GYM, PARTY Room. Walking distance to the RIVER (id:6769)