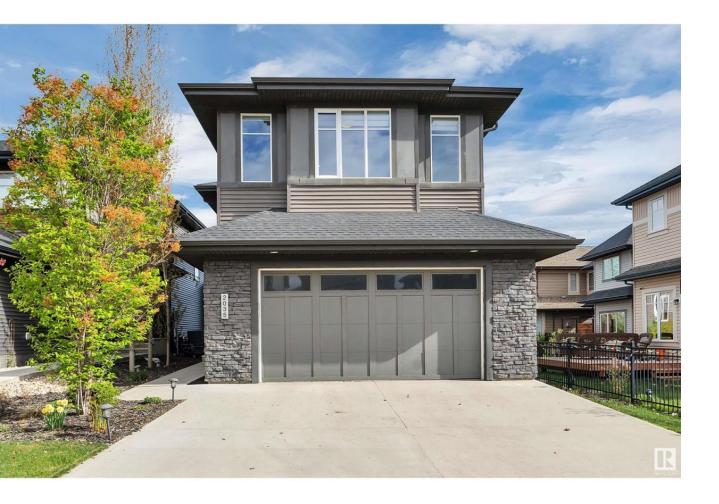

## Edmonton Alberta \$769,000

THE FINEST IN MODERN ELEGANCE! This 2-storey JEWEL BACKS ONTO A GREEN PARK - you can't change the location or that TRANQUIL VIEW. The condition of this 3 bedroom PLUS DEN Ambleside beauty is simply PRISTINE - shows as if no-one has ever lived here. 8' DOORS throughout. 9' ceilings on ALL 3 LEVELS. QUARTZ and ENGINEERED HARDWOOD offer perfect touches throughout. WALKTHROUGH pantry. Primary bedroom faces the park and boasts a recessed ceiling, double sinks in the ensuite and an oversized shower. UPSTAIRS laundry. South facing bonus room. Solar panels! Ambleside is designed with families in mind, offering a safe and vibrant environment with ample green spaces and recreational facilities. This community is conveniently located near the Currents of Windermere, a major shopping and entertainment hub. Residents have easy access to restaurants, all services and the Anthony Henday freeway. This special community features quiet cul-de-sacs, wide streets, and interconnected walkways - this is THE PLACE TO LIVE! (id:6769)