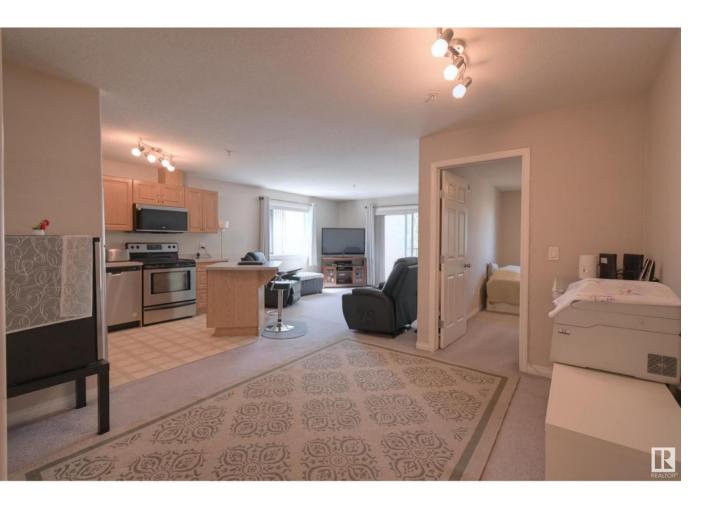

## Edmonton Alberta

\$179,900

A Beautiful Building in a Prime Location! This lovely 2-bed, 2-bath condo features an airy, open floor plan. Its corner location results in a quiet unit with a private patio sheltered by trees. The kitchen has ample cabinets, plenty of workspace, and a centre island with seating. The living room has lots of light and opens onto the large balcony. The dining room has ample room for a large dining suite. The primary suite features double closets and a 4-pc ensuite. The 2nd bedroom is situated next to the 4-pc main bathroom which also features a stackable washer and dryer. The stairwell is a few steps away and provides direct access to the parking lot. Continue down the stairs to the underground parking lot where your titled spot is right by the doors. Situated on the West End, close to West Edmonton Mall and Grant McEwan's orange hub, and just 10 blocks from the new Valley Line of the LR, set to be completed in 3 yrs. Public transportation, shopping and restaurant options are all close by. (id:6769)

Living room 4.1 m X 3.98 m Dining room 3.28 m X 3.42 m Kitchen 2.914 m X 2.6 m Primary Bedroom 4.31 m X 3.35 m Bedroom 2 3.51 m X 3.54 m Listing Presented By:

Originally Listed by: RE/MAX Elite

http://www.thegabouryteam.com/