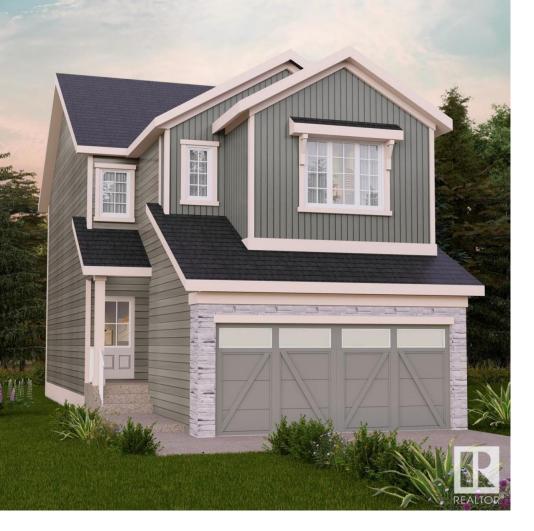

## Edmonton Alberta \$549,900

Nestled in the picturesque Riverview area of West Edmonton, Verge at Stillwater is a community that seamlessly blends natural features like wetlands, parks, and trails with convenient amenities such as schools, recreation facilities, and shopping. The Otis-Z-22. This Zero-Lot-Line home is built with your growing family in mind. This home features 3 bedrooms, 2.5 bathrooms and an expansive walk-in closet in the primary bedroom & 5 pc ensuite. Enjoy extra living space on the main floor with den and laundry room on the second floor. The 9-foot ceilings on main floor, 18' Ceiling open to below concept and quartz countertops throughout blends style and functionality for your family to build endless memories. \*\*PLEASE NOTE\*\* PICTURES ARE OF SIMILAR HOME; ACTUAL HOME, PLANS, FIXTURES, AND FINISHES MAY VARY AND ARE SUBJECT TO AVAILABILITY/CHANGES WITHOUT NOTICE.\*\* (id:6769)