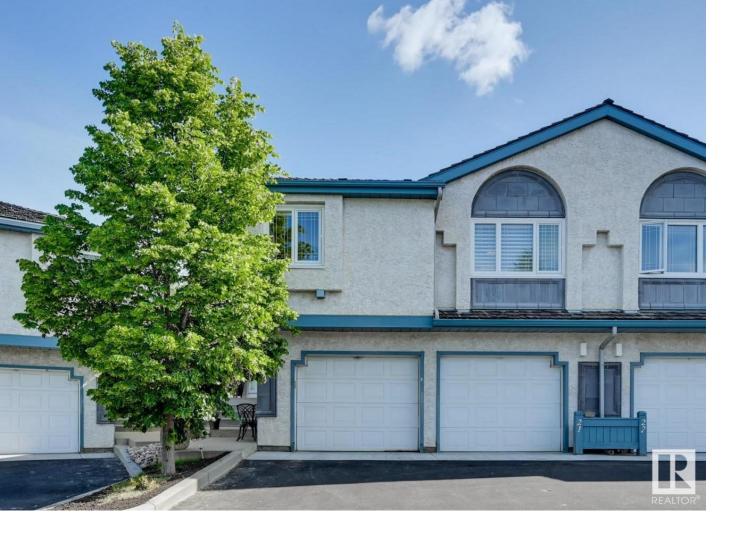

## Edmonton Alberta \$439,800

GORGEOUS WALKOUT DUPLEX on a GREENBELT in desirable River Ridge. Meticulously maintained unit features spacious living rm w/ feature fireplace, soaring windows, sizeable kitchen & bright dining nook. 2nd floor boasts 2 sizeable bdrms, 2 bthrms & laundry. Primary suite has walk-in closet w/ well-designed built-ins plus updated ensuite w/ newer vanity, soaker tub & walk-in shower. Find additional space in recently renovated basement w/ second living rm & bright bedroom/flex rm. Plus renovated 3pc bthrm w/ quartz counter/tiled shower. Enjoy summer evenings on the spacious upper deck overlooking a greenbelt or get cozy on the ground level patio. Features incl AC, freshly painted, water softener, water tank (2023), updated furnace (2010), newer windows, new garage opener, double garage & extra storage. Well-maintained complex (new roads) & grounds very well-kept. Falconer Heights Park easily accessible plus treed walking trails directly behind unit. All amenities & major arteries easily accessible. (id:6769)