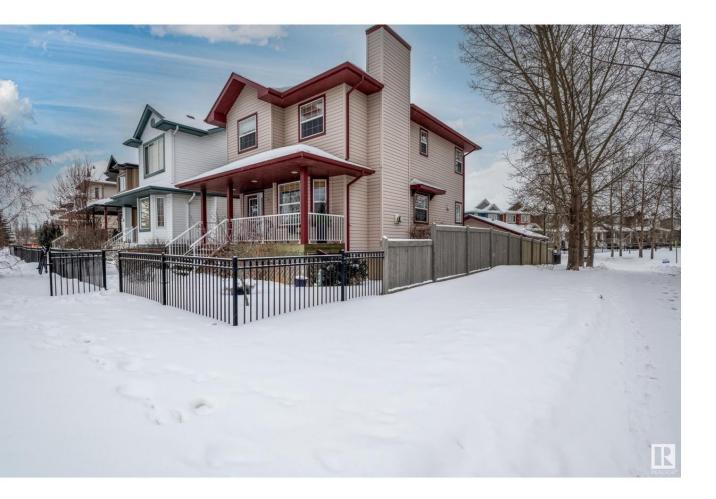

## Leduc Alberta \$428,800

SherBilt two storey ideally situated on the Suntree Promenade. Well designed entryways with a front foyer and a back door mudroom. Main floor features hardwood floors in living room and dining area. Gas fireplace with mantle in living area. Open concept kitchen with sit up counter and ample cabinet space. Main floor laundry. Upper level features 3 bedrooms including the primary bedroom with 3 piece ensuite and walk-in closet. There is an additional 4 piece bath on the upper level. The basement is framed and drywalled with a rec room (large enough for a pool table) and a 4th bedroom. Sunny south facing backyard ideal for gardens and flowers. Covered front porch too! New hot water heater 2020, new vacuum system 2020. Double detached garage off the back lane is heated. Excellent location beside walkway, close to all amenities. (id:6769)