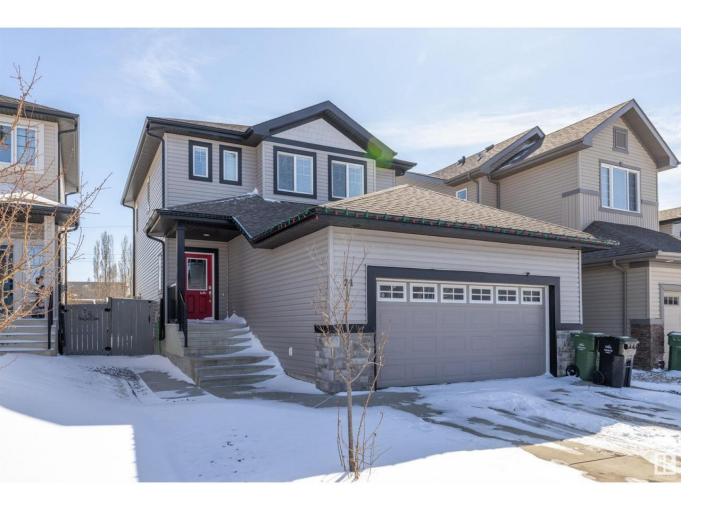

## Leduc Alberta

\$449,900

Beautiful home in the desirable Suntree neighbourhood. The main floor showcases 9 ft ceilings and an open floor plan featuring a good-sized living room with stone facing gas fireplace. The kitchen has granite countertops with large island & walk-through pantry. The dining nook overlooks the fully fenced yard, that is low maintenance landscaping with artificial turf, a custom concrete pad, rock, & beautiful curbing that continues to the front yard. A 2-pc bath, and a spacious laundry room complete this level. Upstairs there are 3 good sized bedrooms with the primary suite showcasing a walk-in closet, a spa like ensuite w/ soaker tub, & a separate shower. Another full bathroom completes the upper level. The finished garage is heated and has epoxy flooring and custom-built cabinets. Some upgrades include granite throughout, engineered hard wood flooring, central AC, and a heated double attached garage. This home is located close to green space, playgrounds, walking trails, and schools. (id:6769)