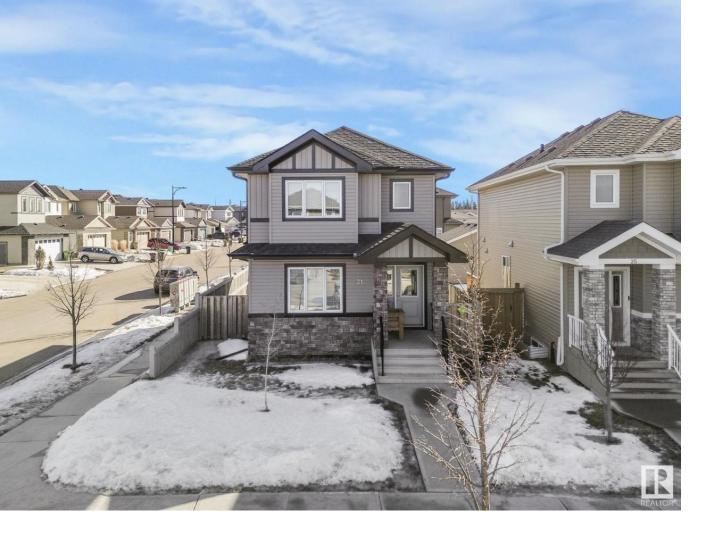

## Fort Saskatchewan Alberta

\$479,000

Located in Westpark, this 1,534 sq. ft. two-story home is just steps from the scenic river valley, dog park, and baseball diamonds. It includes a 20' x 22' double detached garage with extra side storage, perfect for tools, bikes, or outdoor gear. Inside, the open-concept main floor features 9' ceilings, a cozy fireplace, and stylish vinyl plank flooring, creating a bright and welcoming space. The modern kitchen is a standout, boasting quartz counter tops, soft-close cabinetry, and stainless steel appliances, perfect for cooking and entertaining. A half-bath adds convenience, while the garden door leads to a sunny south-facing deck, ideal for BBQs and relaxing. Upstairs, the primary suite offers a walk-in closet and private ensuite, while two additional bedrooms share a full bath. A separate laundry room makes chores effortless. The full basement is ready for your personal touch-imagine a spacious rec room, extra bedroom, or a home gym. Central A/C ensures comfort all summer. (id:6769)