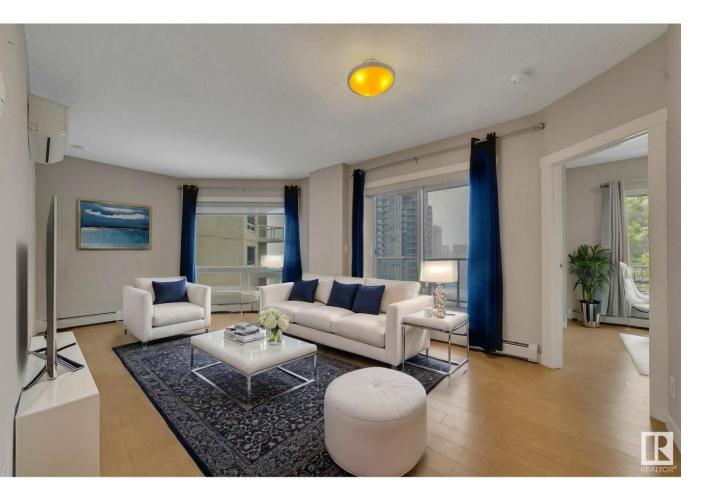

## Edmonton Alberta

Fox Two encapsulates the spirit of city living, offering a dynamic lifestyle within walking distance of entertainment, dining, and cultural hotspots. Whether immersing yourself in the energy of the Ice District or exploring the Brewery District, this condo is your urban sanctuary and perfect for any city dweller! This sleek residence features modern kitchen which showcases stainless appliances and stylish finishes which are sure to impress chefs of all skill levels! The bedrooms provide a well-lit retreat and plenty of closet space while the bathrooms boast sleek fixtures for a touch of opulence. Added comforts include AC, in-suite laundry and an underground parking stall. Unparalleled convenience awaits you in the Fox Two! SOME PHOTOS ARE VIRTUALLY STAGED. (id:6769)

Living room 6.25 m X 3.55 m Dining room Measurements not available Kitchen 2.54 m X 3.41 m **Primary Bedroom** 4.19 m X 3.83 m **Bedroom 2** 3.43 m X 2.97 m