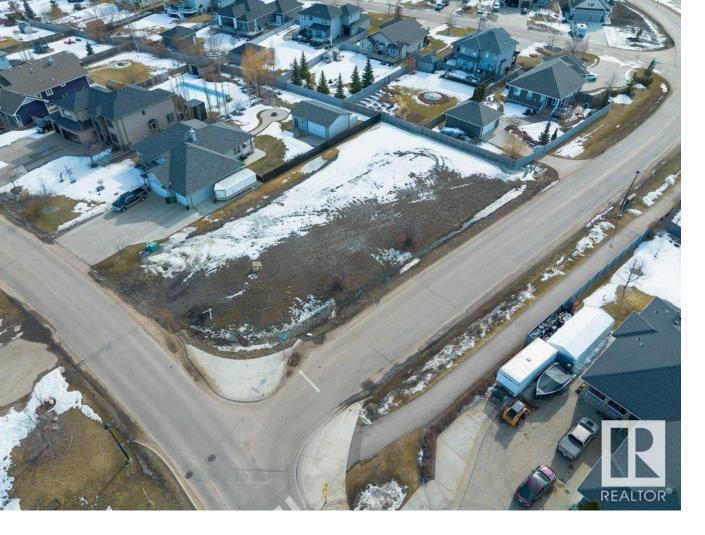

## Fort Saskatchewan Alberta

\$335,000

Opportunity awaits!! Build your dream home on the best remaining lot in South Fort Estates. This huge corner lot is perfect for anyone looking to build their dream home close in Fort Saskatchewan. Just under 1700m2! 110 ft x 180 ft. Corner lot with plenty of building options available. All city services available to the property line...water, sewer, power, cable/phone. Fantastic lot with amazing development potential! Immediate possession available as well so you can start your dream home project this spring! (id:6769)