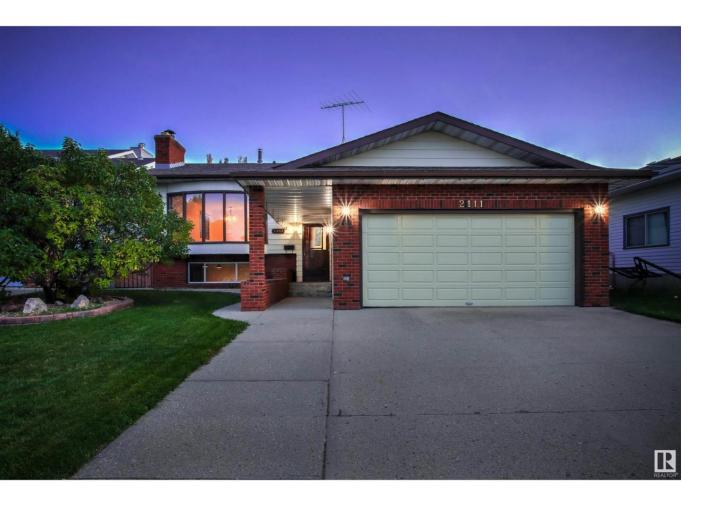

## Edmonton Alberta

\$524,900

Welcome home! This well appointed Bi-level/bungalow offers 2500+sqft of living space and is perfect for a growing family. Upon entering, the living room showcases a huge bay window allowing natural light to flow through to the dining room and captures the richness of the hardwood flooring. Adjacent to the dining room is the kitchen with large eating area with bay window. A large master bedroom w/2 closets, a 2nd bedroom and a 5pc bath complete this level. The lower level is bright with plenty of windows and a family room that features a wall to wall brick mantel fireplace with wood burning insert to keep everyone cozy and warm. Two more bedrooms, a 3pc. bath and laundry area finish this level. Along w/dbl attached garage this property also offers a single garage style shop perfect for add'l storage space or to convert into an studio/hobby shop. A private south facing backyard will be perfect for bbq gatherings and the large driveway will offer plenty of parking for hosting. (id:6769)