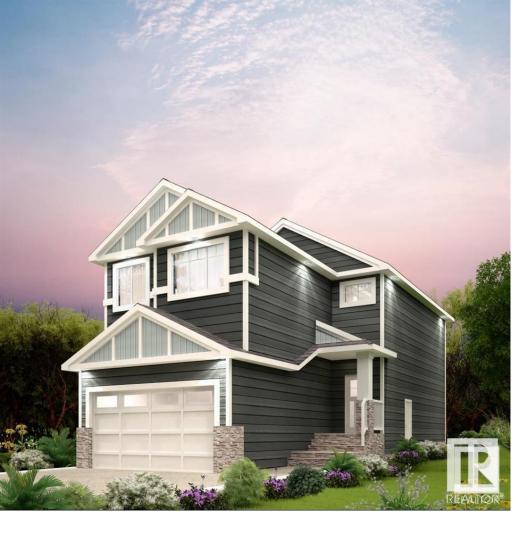

## Edmonton Alberta

\$539,900

Nestled in the picturesque Riverview area of West Edmonton, Verge at Stillwater is a community that seamlessly blends natural features like wetlands, parks, and trails with convenient amenities such as schools, recreation facilities, and shopping. This single-family home features 3 bedrooms, 2.5 bathrooms and an expansive walk-in closet in the primary bedroom. Enjoy extra living space on the main floor and the laundry room with sink and bonus room on the second floor. Very functional layout, no wasted space! The 9-foot ceilings on main floor and quartz countertops throughout blends style and functionality for your family to build endless memories. \*\*PLEASE NOTE\*\* PICTURES ARE OF SIMILAR HOME; ACTUAL HOME, PLANS, FIXTURES, AND FINISHES MAY VARY AND ARE SUBJECT TO AVAILABILITY/CHANGES WITHOUT NOTICE. (id:6769)