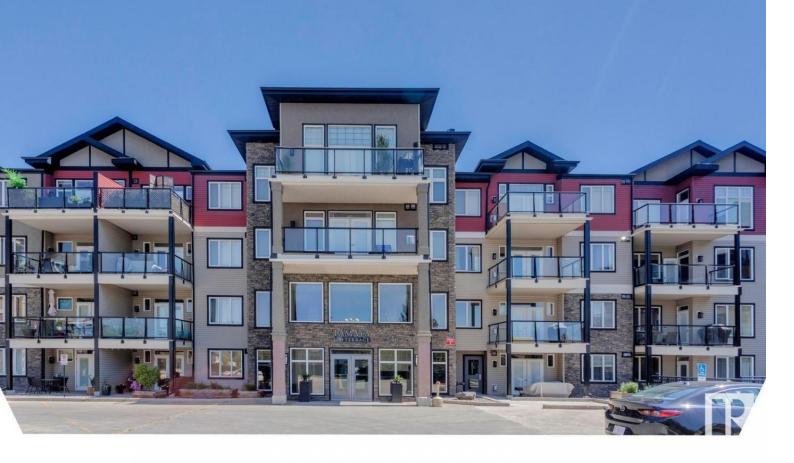

## Edmonton Alberta

Nicely maintained adult (18+) condo in desirable Rutherford! This 1020 sqft, 2 bed/2 bath unit offers an open floor plan w/hardwood floors, spacious kitchen w/s.s. appliances, large living area w/corner gas fireplace, good sized bedrooms, laundry/storage area, central A/C, covered patio, and titled/underground parking. Very well managed complex w/loads of amenities: exercise room, party/social room, games room, car wash, bike room, guest suite, and more. Located close to all amenities. This is a nice unit in a great complex! (id:6769)