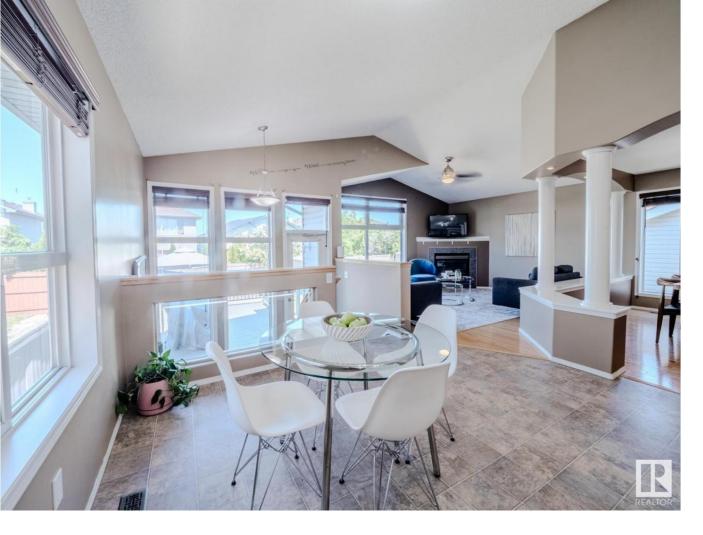

## Edmonton Alberta

\$499,500

Welcome to this well-maintained Home2Love tucked away on a quiet street in sought-after Lewis Estates. This charming bi-level offers a bright, open layout with vaulted ceilings & large windows that allow an abundance of natural light to flow throughout. The beautiful kitchen is the heart of the home, featuring a stunning granite island where family & friends will love to gather. The kitchen, nook, living & dining areas flow seamlessly for modern living. One bedroom & a full bath complete the main floor. The private primary suite is above the garage with a walk-in closet & 4-pc ensuite including a jetted tub. The fully finished basement has front & rear stair access, a spacious family room & large third bedroom—ideal for guests, teens or a home office. Enjoy the landscaped backyard with a maintenance free deck, patio, gazebo, shed & room to play or relax. Recent updates include central A/C & Hot water tank. Close to schools, transit & shopping with quick access to the Henday, Whitemud & Lewis Estates Golf. (id:6769)