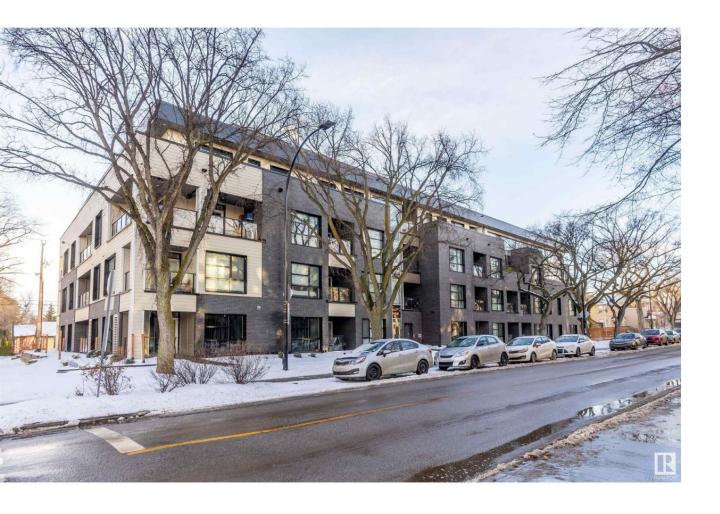

## Edmonton Alberta

\$284,500

Awesome condo in the beautiful neighbourhood of Belgravia. True walkable neighbourhood with U of A, LRT, coffee shops, restaurants, Whyte Ave, Rivervalley and so much more just a short walk away. This condo is modern & sleek with vinyl plank floors, white cabinets, quartz counters, energy star appliances, 2 bedrooms, 4 piece bathroom, insuite laundry, covered west facing deck, heated underground parking and the building offers an amazing roof top deck- perfect spot to entertain & enjoy long summer days & the beautiful views. The unique CONCRETE building has geothermal & solar panels. Whether you are a young professional, student or looking to downsize and retire this condo and location are for you!! Assumable mortgage opportunity at 1.96% until Dec 1, 2026. Some photos have been virtually staged. (id:6769)