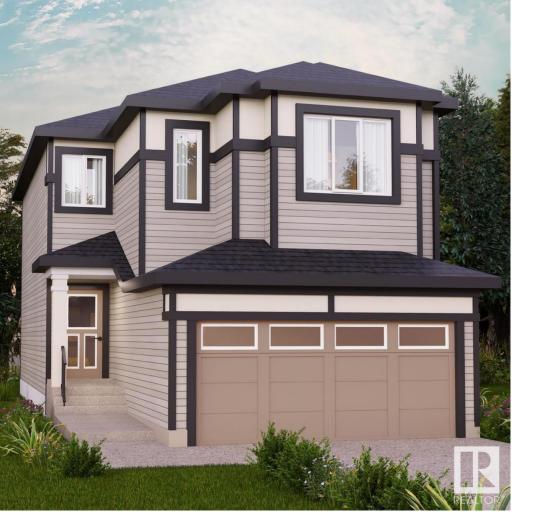

## Edmonton Alberta \$599,900

Ellis Greens is surrounded by community playgrounds, parks, and trails, including the beautiful Wedgewood Creek Ravine. Nearby recreation centers like Terwillegar Community Recreation Centre and others offer various activities, and you can also explore attractions like golf courses, the Edmonton Corn Maze, and the UofA Botanical Gardens. This single-family home, The Otis-24' is built with your growing family in mind. It features 3 bedrooms, 2.5 bathrooms and an expansive walk-in closet in the primary bedroom. Enjoy extra living space on the main floor with the laundry room on the second floor. The 9' ceilings on the main floor, (w/ an 18' open to below concept in the living room), and quartz countertops throughout blends style and functionality for your family to build endless memories. Side entrance included. \*\*PLEASE NOTE\*\* PICTURES ARE OF SIMILARHOME; ACTUAL HOME, PLANS, FIXTURES, AND FINISHES MAY VARY AND ARE SUBJECT TO AVAILABILITY/CHANGES WITHOUT NOTICE. COMPLETION ESTIMATED MAR-JUN 2025\*\* (id:6769)