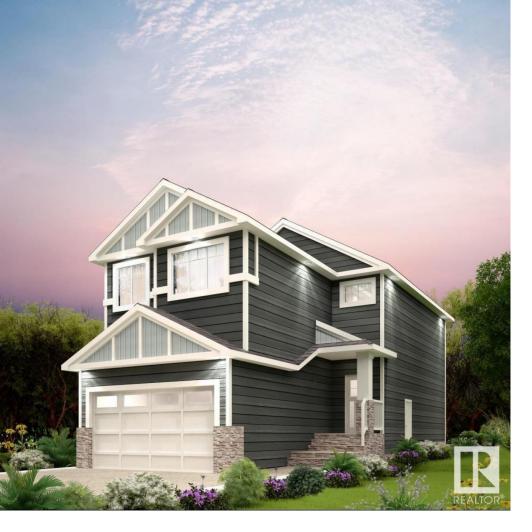

## Edmonton Alberta \$544,900

Ellis Greens is surrounded by community playgrounds, parks, and trails, including the beautiful Wedgewood Creek Ravine. Nearby recreation centers like Terwillegar Community Recreation Centre and others offer various activities, and you can also explore attractions like golf courses, the Edmonton Corn Maze, and the University of Alberta Botanical Gardens. The Brattle-22 home features a SEPARATE SIDE ENTRANCE, 3 bedrooms, 2.5 bathrooms and an expansive walk-in closet in the master bedroom. Enjoy extra living space on the main floor with the laundry room on the second floor. The 9-foot ceilings and quartz countertops throughout blends style and functionality for your family to build endless memories. \*\*PLEASE NOTE\*\* PICTURES ARE OF SIMILAR HOME; ACTUAL HOME, PLANS, FIXTURES, AND FINISHES MAY VARY AND ARE SUBJECT TO AVAILABILITY/CHANGES WITHOUT NOTICE. (id:6769)