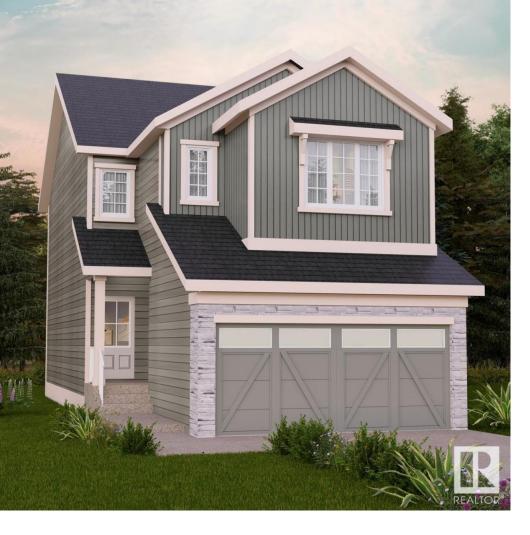

## Edmonton Alberta

\$544,900

Ellis Greens is surrounded by community playgrounds, parks, and trails, including the beautiful Wedgewood Creek Ravine. Nearby recreation centers like Terwillegar Community Recreation Centre and others offer various activities, and you can also explore attractions like golf courses, the Edmonton Corn Maze, and the University of Alberta Botanical Gardens. This single-family home, The Otis-22' is built with your growing family in mind. It features a separate side entry, 3 bedrooms, 2.5 bathrooms (including 5pc ensuite), main floor den, and an expansive walk-in closet in the primary bedroom. Enjoy extra living space on the main floor with the laundry room on the second floor. The 9-foot ceilings, open to below concept and quartz countertops throughout blends style and functionality for your family to build endless memories. \*\*PLEASE NOTE\*\* PICTURES ARE OF SIMILAR HOME; ACTUAL HOME, PLANS, FIXTURES, AND FINISHES MAY VARY AND ARE SUBJECT TO AVAILABILITY/CHANGES WITHOUT NOTICE. (id:6769)