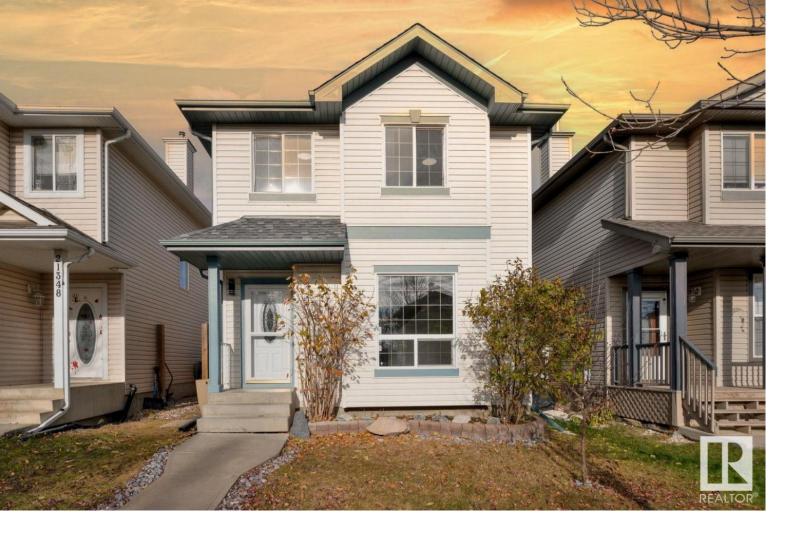

## Edmonton Alberta

\$469.900

RENOVATED, 1442sqft, 2 Storey Home in west end Community of Lewis Estates. This home has been substantially upgraded with a BRAND NEW KITCHEN with Quartz Countertops & undermount S/S sink, Mosaic tile Backsplash & Brand NEW LG S/S Fridge, Stove & Microwave Hoodfan. NEW Garage, built Oct 2024 with permits, has tall interior ceilings & New Garage door & opener. NEW Rear Deck built Oct 2024 with Permits. NEW Shingles(Oct 2024). NEW Vinyl Plank Flooring throughout including stairs(NO Carpet). NEW PAINT throughout, NEW Baseboards, NEW LED LIGHTING & Decora switches/plugs Throughout. NEW Plumbing Fixtures Throughout. NEW Bathroom Vanities with Quartz Countertops & undermount Sinks. A total of 3 spacious bedrooms up and 2.5 bathrooms. A large backyard with firepit. CENTRAL A/C. Walking distance to schools, public transportation & shopping including Costco. Easy access to newly anticipated REC Centre and LRT Station. This home will not disappoint. (id:6769)