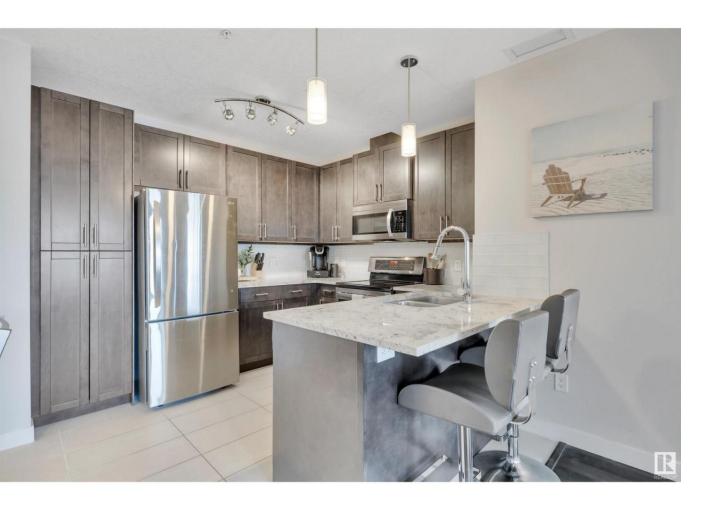

## Edmonton Alberta

\$289,990

MASSIVE BALCONY! CONCRETE & STEEL CONSTRUCTION! PRIDE OF OWNERSHIP! This 766 sq ft 2 bed, 2 bath tastefully designed & well kept, north facing EXECUTIVE unit with a 642 SQ FT BALCONY shows a 10, and is ideal for the working professional, downsizer, or investor. Greeted by tile & hardwood flooring, beautiful granite countertops, S/S appliances, maple cabinetry, subway tile backsplash, central A/C & more! Open concept living unites the space; perfect for entertaining guests. Primary bed w/ walkthrough closet to the 3 pce bath. Additional 4 pce bed, in suite laundry. The largest balcony you will find in the SW; throw amazing summer BBQs, parties, and still have enough space for your mini putting green! Underground heated parking w/ ample visitor surface parking. Signature boasts a concierge to cater to all your needs, a gorgeous activity/party room & state of the art gym. Steps to upscale restaurants, shopping, Cineplex, & quick access to the Henday makes this location hard to beat. A must see! (id:6769)