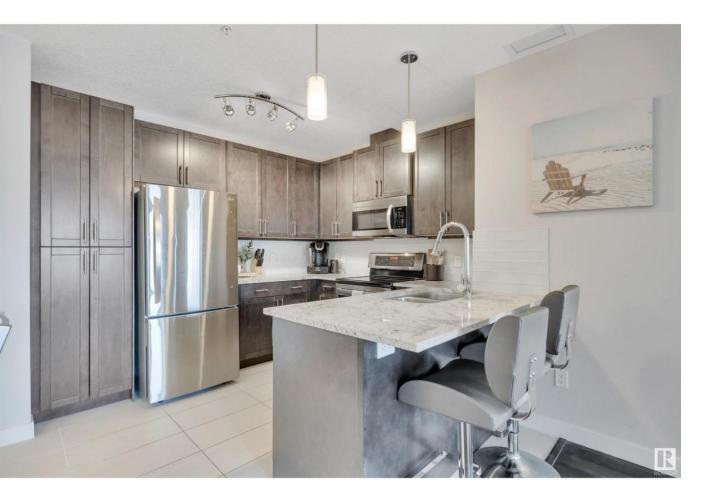

## Edmonton Alberta

MASSIVE BALCONY! CONCRETE & STEEL CONSTRUCTION! PRIDE OF OWNERSHIP! This 766 sq ft 2 bed, 2 bath tastefully designed & well kept, north facing EXECUTIVE unit with a 642 SQ FT BALCONY shows a 10, and is ideal for the working professional, downsizer, or investor. Greeted by tile & hardwood flooring, beautiful granite countertops, S/S appliances, maple cabinetry, subway tile backsplash, central A/C & more! Open concept living unites the space; perfect for entertaining guests. Primary bed w/ walkthrough closet to the 3 pce bath. Additional 4 pce bed, in suite laundry. The largest balcony you will find in the SW; throw amazing summer BBQs, parties, and still have enough space for your mini putting green! Underground heated parking w/ ample visitor surface parking. Signature boasts a concierge to cater to all your needs, a gorgeous activity/party room & state of the art gym. Steps to upscale restaurants, shopping, Cineplex, & quick access to the Henday makes this location hard to beat. A must see! (id:6769)