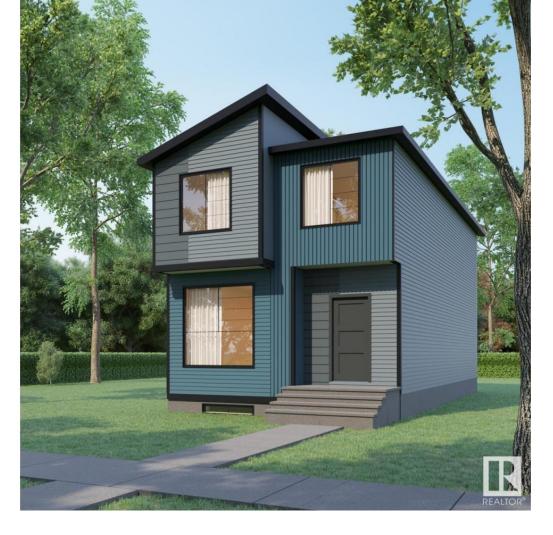

## Fort Saskatchewan Alberta

\$474,900

Welcome to the Kona! This home is spectacular. Situated in the heart of Meadowview Fort Saskatchewan. This 1680 sqft 2-storey holds a beautiful open layout design featuring a large kitchen area and dining space. This home has 9' ceilings, east-to-west facing windows, and a 2-piece bath on the main. Heading upstairs you will notice the extra plush carpeting throughout. The upstairs has a large bonus area feature perfect for peace and quiet. On the east side of the house, you have a large primary bedroom that has an attached 4-piece ensuite and walk-in closet. Across the hall, you have 2 secondary bedrooms overlooking the park. In the hall, you have another four-piece bath with a deep soaker tub. The home also features the desired upstairs laundry with a stacked washer and dryer. This lot is huge and comes with a massive triple car garage! (id:6769)