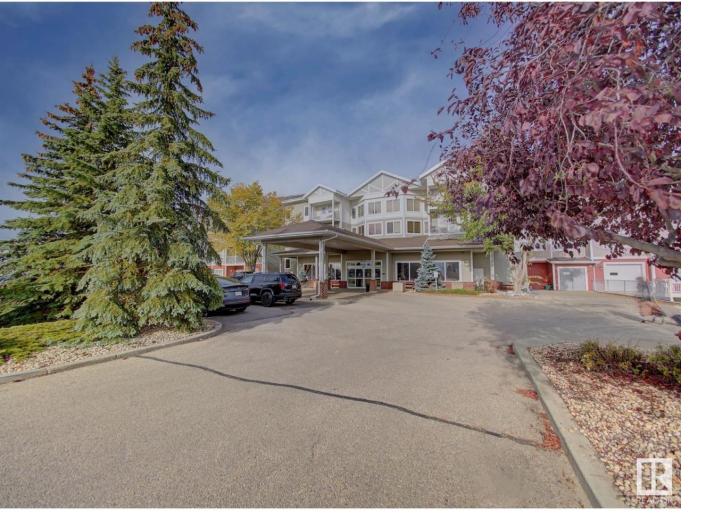

## Fort Saskatchewan Alberta

On the 2nd floor of the Souhtfort Garden condo complex is this furnished bachelor suite just steps away from the elevator. This 349-square-foot air-conditioned unit offers a view of the complex's pond area. The laundry, exercise, and games rooms are conveniently located within the complex. Amenities in the building include a cafeteria, games room, and 24-hour staff. The condo complex is close to shopping and restaurants, as well as the Dow Centennial Center.are conveniently located. Amenities in the building include a cafeteria, games room, and 24-hour staff. Your condo complex is close to shopping and restaurants, as well as the Dow Centennial Center. (id:6769)