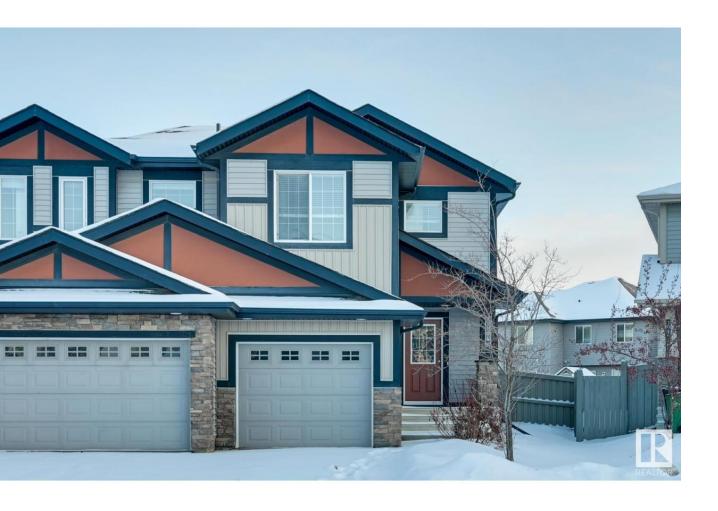

## Edmonton Alberta

This stunning, well maintained half duplex located in Rosenthal. The main level allows natural light & features wide vinyl planking throughout, an open concept kitchen/living space with a large island/eating bar, granite countertops, SS appliances, walk-in pantry & kitchen nook with access onto your deck & large semi-private fenced backyard. Main level complete with 2pc bathroom. This 3 bedroom home has a spacious primary bedroom & includes a walk-in closet, a full ensuite with an oversized walk-in shower. 2nd level complete with 2 well-sized bedrooms, a second 4 piece bathroom & upstairs laundry. Other features include a single attached garage, plenty of storage, higher energy mechanical including a tankless hot water for a lower utility bill. This home is moments away from Lewis Estates golf course, walking distance to parks, schools, & walking trails. Close distance to WEM, Anthony Henday & the Whitemud with access to all your amenities in minutes. A West Edmonton gem! (id:6769)