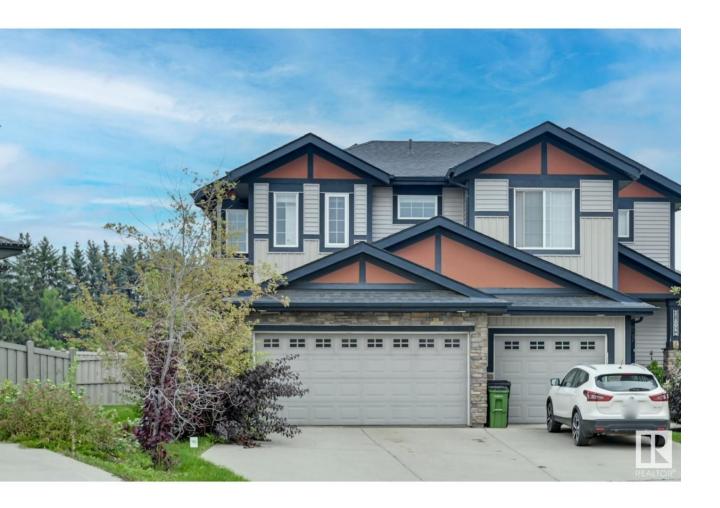

## Edmonton Alberta

\$459,800

Beautifully maintained half duplex located in Rosenthal. The main level allows natural light & features wide vinyl planking throughout, an open concept kitchen/living space with a large island/eating bar, granite countertops, SS appliances, walk through pantry & kitchen nook with access onto your deck & large fenced backyard w/ privacy with no rear neighbours. Main level complete with 2pc bathroom & mudroom. This 3 bedroom home has a spacious primary bedroom & includes a 2 walk-in closets, a full ensuite with an oversized walk-in shower. 2nd level complete with 2 well-sized bedrooms, a second 4 piece bathroom & upstairs laundry. Other features include a double attached garage, plenty of storage, higher energy mechanical including a tankless hot water for a lower utility bill. This home is moments away from Lewis Estates golf course, walking distance to parks, schools, & walking trails. Close distance to WEM, Anthony Henday & the Whitemud with access to all your amenities in minutes. A West Edmonton gem! (id:6769)